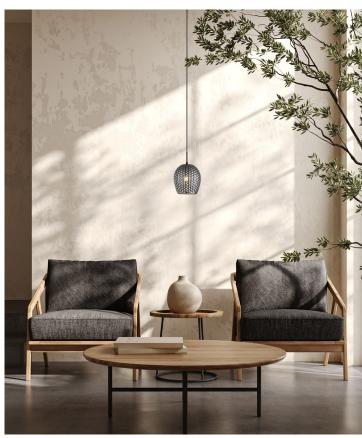

## **FOSSETTA**

## **Interior Wine Glass Shape Dimpled Pendant Lights**

Input voltage: 220-240VMaterial: iron & glass

• Lamp holder: 1xE27 (Max.72W globe)

Globe not includedFor indoor use only

| Part No.           | FOSSETTA1 & FOSSETTA2                                                        |
|--------------------|------------------------------------------------------------------------------|
| Description        | PENDANT ES 72W Amber / Mirror<br>Finished Smokey Black Wine Glass<br>Dimpled |
| Material           | Iron & glass                                                                 |
| Lamp holder        | 1xE27 (Max.72W)                                                              |
| Product Dimensions | Ø190x305mm                                                                   |
| Suspension         | 3000mm cable                                                                 |
| Canopy size        | Ø100x25mm                                                                    |
| Box Weight         | 1.2kg                                                                        |
| Box Dimensions     | 26x26x34cm                                                                   |
| Carton QTY         | 1/1                                                                          |
|                    |                                                                              |