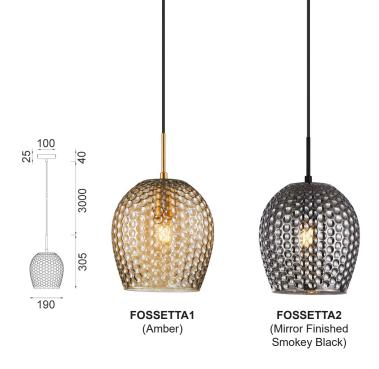

## **Interior Wine Glass Shape Dimpled Pendant Lights**

Input voltage: 220-240VMaterial: iron & glass

• Lamp holder: 1xE27 (Max.72W globe)

Globe not includedFor indoor use only

| Part No.           | FOSSETTA1 & FOSSETTA2                                                        |
|--------------------|------------------------------------------------------------------------------|
| Description        | PENDANT ES 72W Amber / Mirror<br>Finished Smokey Black Wine Glass<br>Dimpled |
| Material           | Iron & glass                                                                 |
| Lamp holder        | 1xE27 (Max.72W)                                                              |
| Product Dimensions | Ø190x305mm                                                                   |
| Suspension         | 3000mm cable                                                                 |
| Canopy size        | Ø100x25mm                                                                    |
| Box Weight         | 1.2kg                                                                        |
| Box Dimensions     | 26x26x34cm                                                                   |
| Carton QTY         | 1/1                                                                          |
|                    |                                                                              |