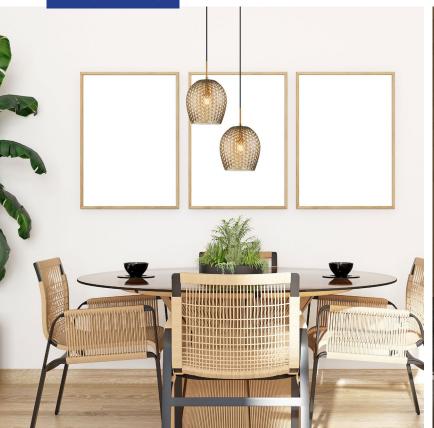

## **FOSSETTA**

## **Interior Wine Glass Shape Dimpled Pendant Lights**

Input voltage: 220-240VMaterial: iron & glass

• Lamp holder: 1xE27 (Max.72W globe)

Globe not includedFor indoor use only

| Part No.           | FOSSETTA1 & FOSSETTA2                                                        |
|--------------------|------------------------------------------------------------------------------|
| Description        | PENDANT ES 72W Amber / Mirror<br>Finished Smokey Black Wine Glass<br>Dimpled |
| Material           | Iron & glass                                                                 |
| Lamp holder        | 1xE27 (Max.72W)                                                              |
| Product Dimensions | Ø190x305mm                                                                   |
| Suspension         | 3000mm cable                                                                 |
| Canopy size        | Ø100x25mm                                                                    |
| Box Weight         | 1.2kg                                                                        |
| Box Dimensions     | 26x26x34cm                                                                   |
| Carton QTY         | 1/1                                                                          |
|                    |                                                                              |